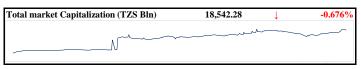

| MARKET INDICES        | Point    | Change (Pts) | %       | 1M     | YTD    |
|-----------------------|----------|--------------|---------|--------|--------|
| DSEI                  | 2,220.46 | -15.12       | -0.676% | +3.77% | 3.77%  |
| TSI                   | 4,696.40 | +19.98       | 0.427%  | +1.68% | 1.68%  |
| Industrial and Allied | 5,070.13 | 0.00         | 0.000%  | +0.50% | 0.50%  |
| Banking & Investment  | 6,009.18 | +66.12       | 1.113%  | +3.90% | 3.90%  |
| Commercial services   | 2,134.27 | 0.00         | 0.000%  | -0.20% | -0.20% |
|                       |          |              |         |        |        |