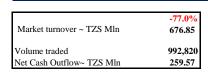

## DAILY MARKET REPORT ~ DAR ES SALAAM STOCK EXCHANGE 28-Jan-25









■ Purchase ■ Sales

Transaction Value (TZS Bln)

| GAINERS & LOSERS | PRICE | %∆     | I M    | YID    |
|------------------|-------|--------|--------|--------|
| CRDB Bank Plc    | 690   | +2.99% | +2.99% | +2.99% |
| AFRIPRISE        | 220   | +2.33% | +2.33% | +2.33% |
|                  |       |        |        |        |

| MOVERS                          | TICKER    | PRICE (TZS) | VOLUME  | TURNOVER (TZS) | % YTD |
|---------------------------------|-----------|-------------|---------|----------------|-------|
| CRDB Bank Plc                   | CRDB      | 690         | 931,142 | 639.5 Mln      | 2.99% |
| National Investment Company Ltd | NICO      | 660         | 11,052  | 7.3 Mln        | 3.13% |
| Tanzania Portland Cement Plc    | TPCC      | 3,760       | 1,849   | 7.