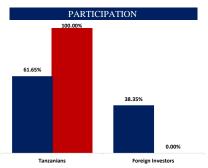

## DAILY MARKET REPORT ~ DAR ES SALAAM STOCK EXCHANGE 28-Jan-25









■ Purchase ■ Sales

Transaction Value (TZS Bln)

| GAINERS & LOSERS | PRICE | %∆     | I M    | YID    |
|------------------|-------|--------|--------|--------|
| CRDB Bank Plc    | 690   | +2.99% | +2.99% | +2.99% |
| AFRIPRISE        | 220   | +2.33% | +2.33% | +2.33% |
|                  |       |        |        |        |

| MOVERS                          | TICKER    | PRICE (TZS) | VOLUME  | TURNOVER (TZS) | % YTD |
|---------------------------------|-----------|-------------|---------|----------------|-------|
| CRDB Bank Plc                   | CRDB      | 690         | 931,142 | 639.5 Mln      | 2.99% |
| National Investment Company Ltd | NICO      | 660         | 11,052  | 7.3 Mln        | 3.13% |
| Tanzania Portland Cement Plc    | TPCC      | 3,760       | 1,849   | 7.2 Mln