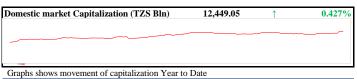

| MARKET INDICES        | Point    | Change (Pts) | %       | 1M     | YTD    |
|-----------------------|----------|--------------|---------|--------|--------|
| DSEI                  | 2,220.46 | -15.12       | -0.676% | +3.77% | 3.77%  |
| TSI                   | 4,696.40 | +19.98       | 0.427%  | +1.68% | 1.68%  |
| Industrial and Allied | 5,070.13 | 0.00         | 0.000%  | +0.50% | 0.50%  |
| Banking & Investment  | 6,009.18 | +66.12       | 1.113%  | +3.90% | 3.90%  |
| Commercial services   | 2,134.27 | 0.00         | 0.000%  | -0.20% | -0.20% |
|                       |          |              |         |        |        |